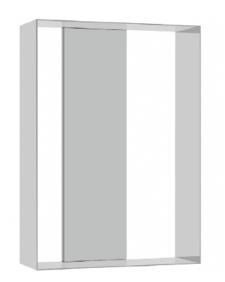

## **FEATURES**

- Premium 304 Grade Stainless Steel
- Solid Mount Construction
- Concealed Installation Hardware
- State of the art wall anchors included for installation on Dry wall or Tile.

| Model    | Y-403-P                   |
|----------|---------------------------|
| Product  | Shadow Box                |
| Size     | 10" (W) x 14" (H) x 4"(D) |
| Slope    | 1/16"                     |
| Hardware | Included, Concealed       |

Y-403-P

| $\Gamma$ | N I             | - |      |
|----------|-----------------|---|------|
| -1       | $I \setminus I$ | S | 1⊢ ∖ |

Polished (-P) Brushed Bronze (-BBRZ)

Brushed (-B) Antique Brass (-ABRS)