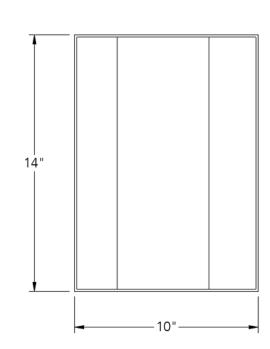

## **FEATURES**

- Premium 304 Grade Stainless Steel
- Solid Mount Construction
- Concealed Installation Hardware
- State of the art wall anchors included for installation on Dry wall or Tile.

| Model    | Y-403-P                   |
|----------|---------------------------|
| Product  | Shadow Box                |
| Size     | 10" (W) x 14" (H) x 4"(D) |
| Slope    | 1/16"                     |
| Hardware | Included, Concealed       |